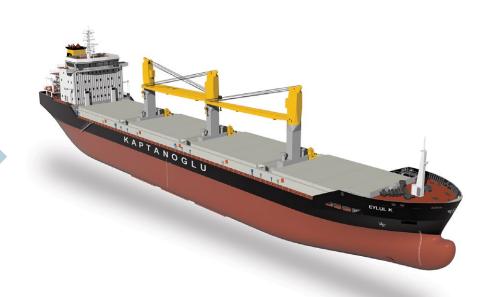

# **20000 DWT** BULK CARRIER

While the hull form and propulsion parameters optimized to perfection and the steel material optimized for minimum weight, this project's design is based on single two-stroke engine, fixed pitch highly efficient propeller, four pieces of box-shape holds, three (3) pieces of 30 t cargo cranes, 18 t/m<sup>2</sup>; tank-top load, Grab Discharge class notation, allowance to load dangerous goods and double skinned holds and bunker tanks. 24.5x18.2 m clear hatch openings give the vessel easy loading/unloading. Each cargo hold has mechanical ventilation system. These sophisticated design properties provides building of a single screw, single deck ship able to make trade at worldwide level for carriage of bulk cargoes such as coal, grain, ore, etc. as well as heavy cargoes.

# 20 000 DWT BULK CARRIER