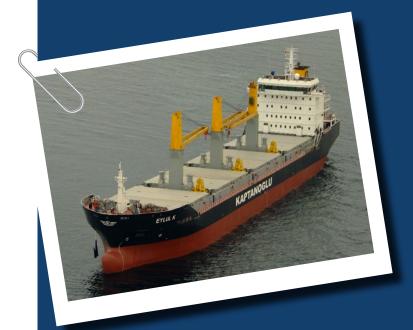

ect's design is based on single two-stroke engine, fixed pitch highly efficient propeller, four pieces of box-shape holds, three (3) pieces of 30 t cargo cranes, 18 t/m<sup>2</sup>; tank-top load, Grab Discharge class notation, allowance to load dangerous goods and double skinned holds and bunker tanks. 24.5x18.2 m clear hatch openings give the vessel easy loading/unloading. Each cargo hold has mechanical ventilation system. These sophisticated design properties provides building of a single screw, single deck ship able to make trade at worldwide level for carriage of bulk cargoes such as coal, grain, ore, etc. as well as heavy cargoes.



Low fuel consumption Compliance with environmental requirements Low operating cost Low initial investment cost Ability to carry various types of cargo





#### DELTA MARINE MERCHANT SHIPS DESIGN PORTFOLIO



# 20 000 DWT BULK CARRIER



### **Capacities**

| Cargo         | 26 630 m <sup>3</sup> |
|---------------|-----------------------|
| Water Ballast | 8 135 m³              |
| HFO           | 750 m <sup>3</sup>    |
| MDO           | 110 m <sup>3</sup>    |
| Fresh Water   | 135 m³                |



# **Speed Consumption/Range**

| Design speed   |  |
|----------------|--|
| Consumption    |  |
| Cruising range |  |





# **Machinery Main Components**

| Main Engine            | 1 x 5 920 kW     |
|------------------------|------------------|
| Propeller              | 1 x 4 300 mm FPP |
| Diesel Generator       | 3 x 575 kW       |
| Em'cy Diesel Generator | 1 x 150 kW       |



#### **Complement**

The accommodation area is ar