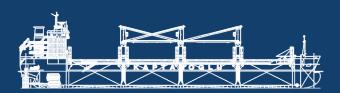

# **20000 DWT** BULK CARRIER

While the hull form and propulsion parameters optimized to perfection and the steel material optimized for minimum weight, this project's design is based on single two-stroke engine, fixed pitch highly efficient propeller, four pieces of box-shape holds, three (3) pieces of 30 t cargo cranes, 18 t/m<sup>2</sup>; tank-top load, Grab Discharge class notation, allowance to load dangerous goods and double skinned holds and bunker tanks. 24.5x18.2 m clear hatch openings give the vessel easy loading/unloading. Each cargo hold has mechanical ventilation system. These sophisticated design properties provides building of a single screw, single deck ship able to make trade at worldwide level for carriage of bulk cargoes such as coal, grain, ore, etc. as well as heavy cargoes.

# 20 000 DWT BULK CARRIER